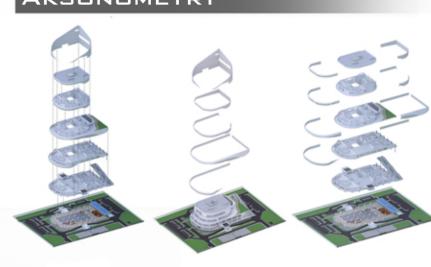

KABUPATEN ACEH BARAT. LUAS SITE 1.957M2.

SITE ANALYSIS

AKSONOMETRY

CANTEEN

NATURAL CONCERN

NATURAL LIGHTING

FORM CONCEPT

KUPIAH MEUKUTOP