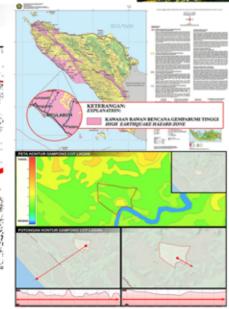

## THE DESIGN APPROACH

THEMES WILL BE USED IN THE DESIGN OF THE WEST ACEH REGENT OFFICE IS ESCAPE BUILDING. ESCAPE BUILDING IS AN ARCHITEC-TURE WHICH APPLICATION RELATES TO DISASTER RESPONSE CON-SIDERATIONS ON DISASTERS THAT HAPPENED IN A PLANNED AREA BASED ON EVACUATION CONDITIONS OR BUILDING STANDARDS