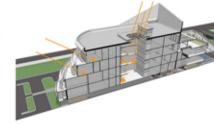

## THE DESIGN APPROACH

THEMES WILL BE USED IN THE DESIGN OF THE WEST ACEH REGENT OFFICE IS ESCAPE BUILDING. ESCAPE BUILDING IS AN ARCHITEC-TURE WHICH APPLICATION RELATES TO DISASTER RESPONSE CON-SIDERATIONS ON DISASTERS THAT HAPPENED IN A PLANNED AREA BASED ON EVACUATION CONDITIONS OR BUILDING STANDARDS

ENT A NEW OFFICE WITH A MIX-USE FUNCTION, WHICH WILL LATER FUNCTION AS A SERVICE CENTER FOR THE ADMINISTRATION SECTOR AND WILL BECOME AN EVACUATION BUILDING SO THAT IT CAN RESPOND TO SOCIAL AND ENVI-RONMENTAL PROBLEMS OF THE LOCAL COMMUNITY.