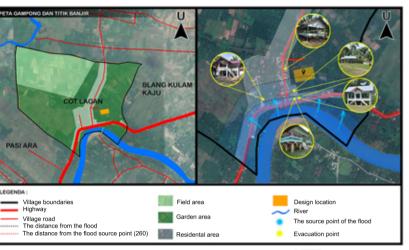

KABUPATEN ACEH BARAT. LUAS SITE 1.957M2.

SITE ANALYSIS

AKSONOMETRY

CANTEEN

NATURAL CONCERN

NATURAL LIGHTING

FORM CONCEPT

KUPIAH MEUKUTOP

LAND OF DESIGN

MASS ADDITION

MASS PROCESSING

FINAL RESULT

FLOODS AND TSUNAMI CONCEPTS

FORM TRANSFORMATION

WATER CIRCULATION

FORM TRANSFORMATION WATER CIRCULATION STAGE