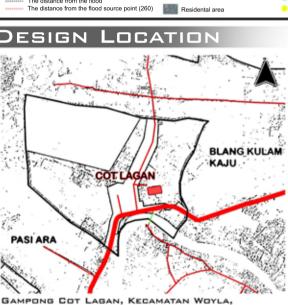

KABUPATEN ACEH BARAT. LUAS SITE 1.957M2.

SITE ANALYSIS

AKSONOMETRY

CANTEEN

NATURAL CONCERN

NATURAL LIGHTING

FORM CONCEPT

KUPIAH MEUKUTOP