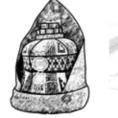

KABUPATEN ACEH BARAT. LUAS SITE 1.957M2.

SITE ANALYSIS

AKSONOMETRY

CANTEEN

NATURAL CONCERN

NATURAL LIGHTING

FORM CONCEPT

KUPIAH MEUKUTOP