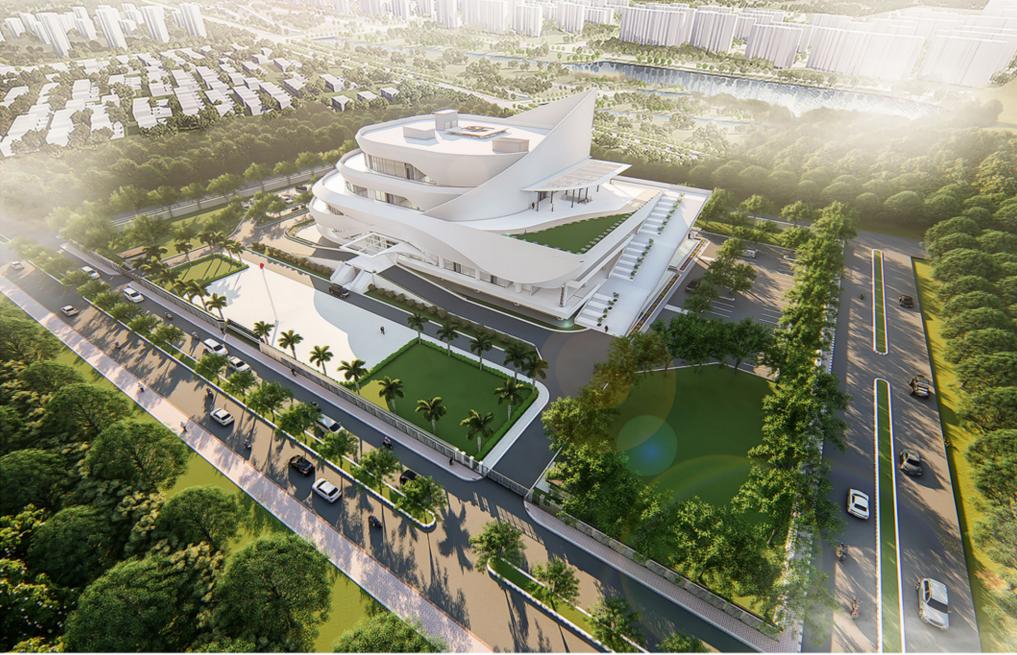

## THE DESIGN APPROACH

THEMES WILL BE USED IN THE DESIGN OF THE WEST ACEH REGENT OFFICE IS ESCAPE BUILDING. ESCAPE BUILDING IS AN ARCHITEC-TURE WHICH APPLICATION RELATES TO DISASTER RESPONSE CON-SIDERATIONS ON DISASTERS THAT HAPPENED IN A PLANNED AREA BASED ON EVACUATION CONDITIONS OR BUILDING STANDARDS

ENT A NEW OFFICE WITH A MIX-USE FUNCTION, WHICH WILL LATER FUNCTION AS A SERVICE CENTER FOR THE ADMINISTRATION SECTOR AND WILL BECOME AN EVACUATION BUILDING SO THAT IT CAN RESPOND TO SOCIAL AND ENVI-RONMENTAL PROBLEMS OF THE LOCAL COMMUNITY.